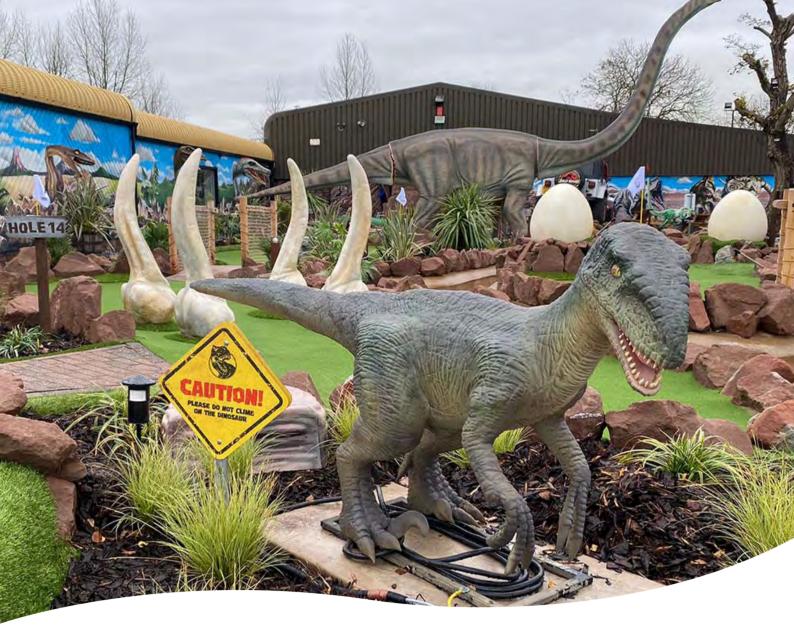

#### Walsall, West Midlands | Crazy Golf

Venue: 93 Aldridge Road, Walsall, WS4 2JS

Date: Tuesday 27th May

Age Range: **Primary** 

Max. number of places available: **40** 

No expense has been spared in building this breathtaking experience with 12 feature life size moving dinosaurs make the experience unforgettable.

The kids will be amazed and so excited. The course layout is that good you will be truly challenged.

Refreshments and confectionary are available at the course, picnics are allowed, or you could call into their food and beverage partner "The Dilke pub" which serves delicious food.